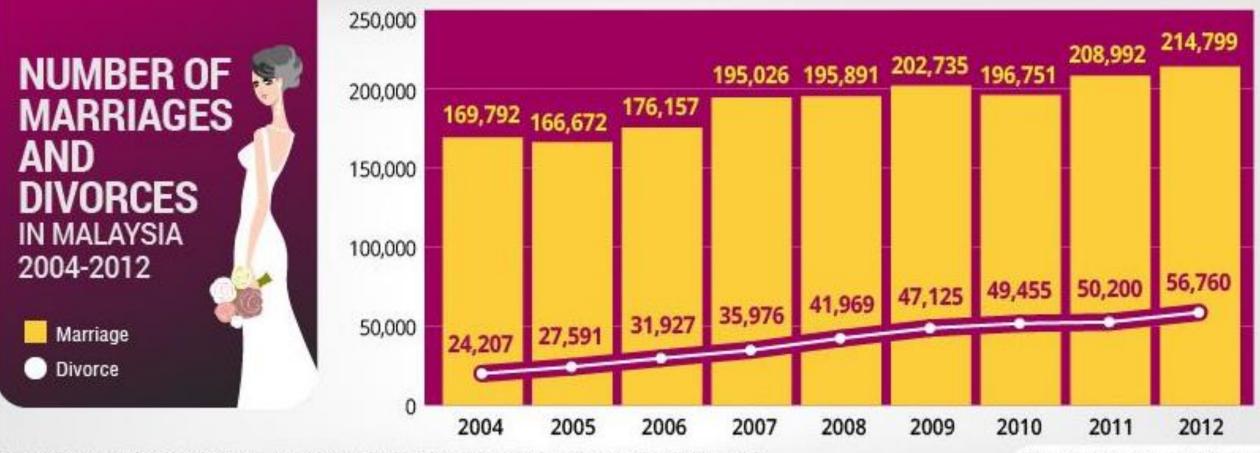

#### ONE DIVORCE IN MALAYSIA EVERY 10 MINUTES PUBLISHED 4 YEARS AGO ON 03 MARCH 2014 BY BOO SU-LYN

Source: Syariah Judiciary Department Malaysia (JKSM), Islamic Development Department (Jakim) and Statistics Department

Graphics: themalaymailonline.com