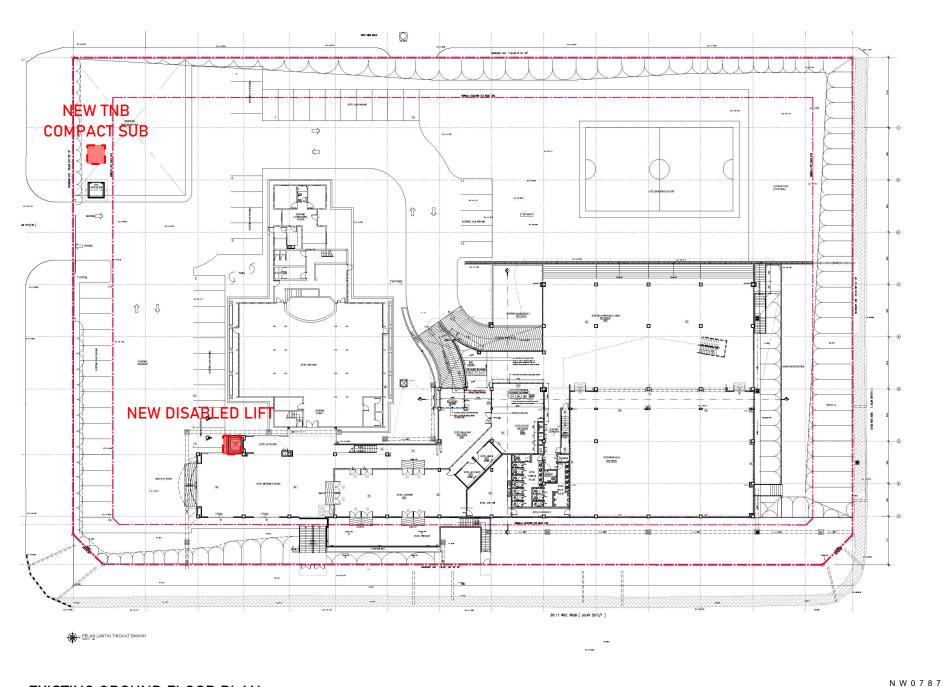

## Phase 0.

- 1. Donated Furniture for Globe
- 2. Relocating Jungle Gym

**EXISTING GROUND FLOOR PLAN** 

Globe Café - New donated furniture

#### Parallel activities. RM 200 000 + (TNB to advise on power upgrade)

- 1. Power upgrade
- 2. Disabled lift

## Parallel activities.

- 1. Power upgrade
- 2. Disabled lift