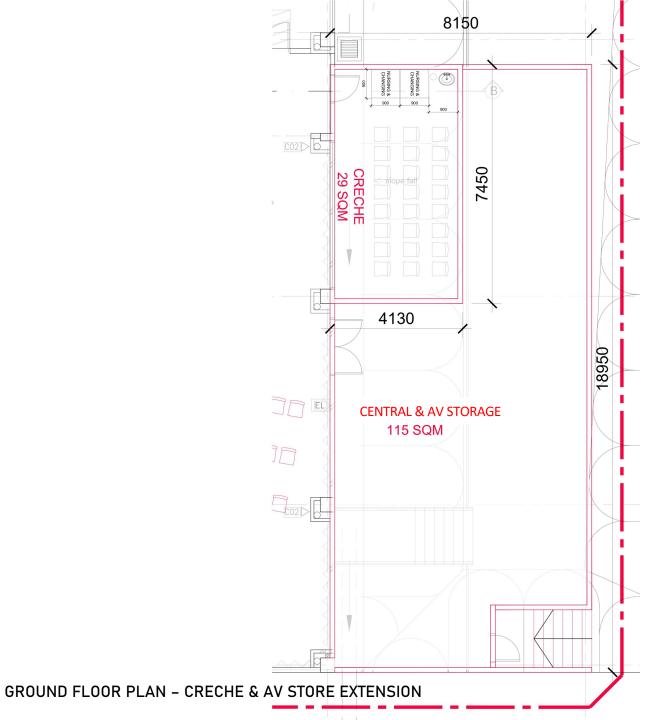

### Phase 2.

- 1. Creche
- 2. Central storage spaces
- 3. Basketball court refurb
- 4. Globe Café Enhancements