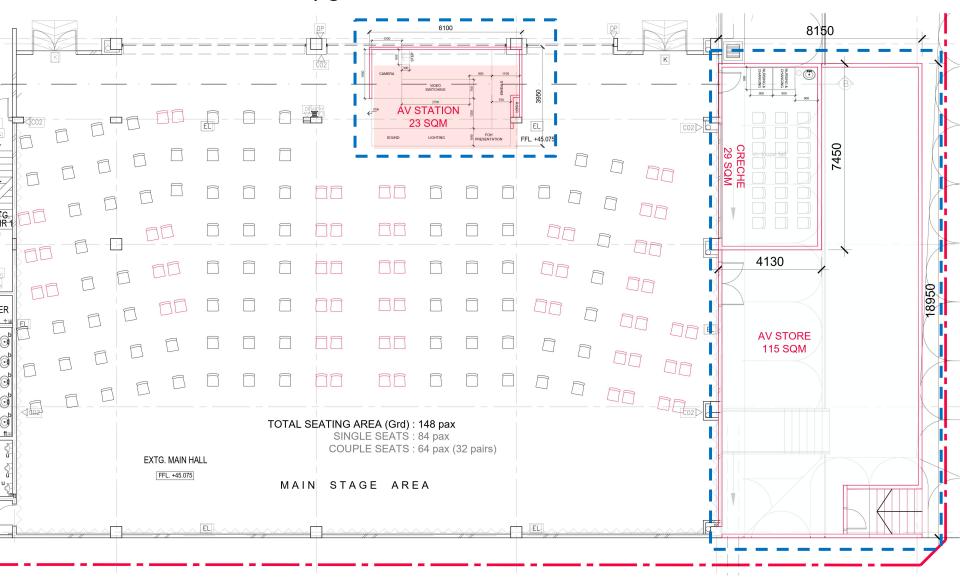

### Phase 2.

- 1. Creche
- 2. Central storage spaces
- 3. Basketball court refurb
- 4. Globe Café Enhancements

### AV station extension and upgrade