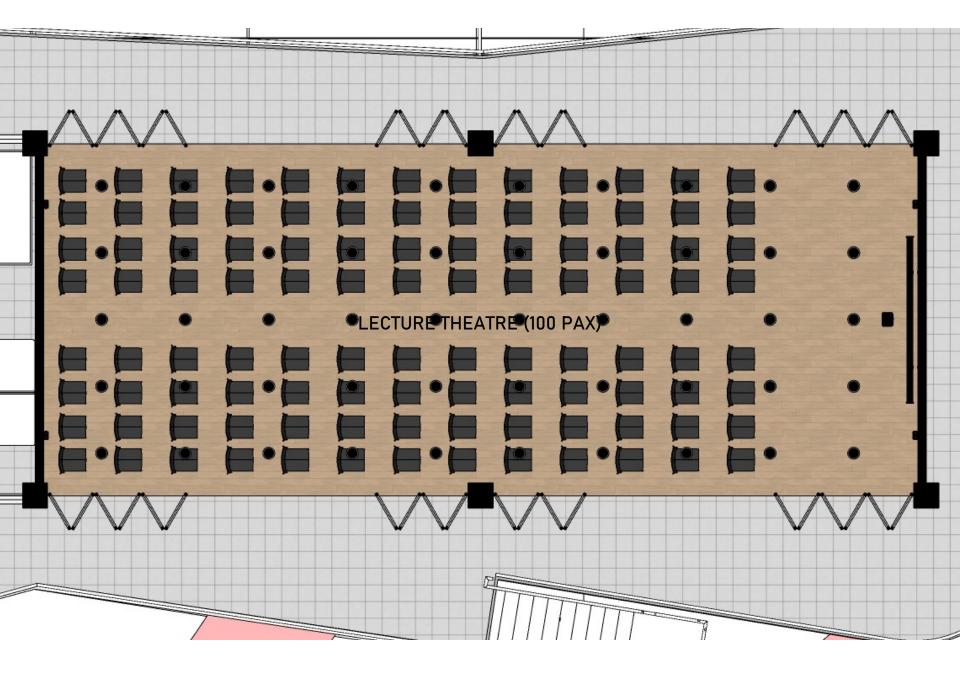

### **Estimated Cost**

\*The rates are taken from SCQS(Quantity Surveyor)

| No | Description                                     | Cost (RM)       |
|----|-------------------------------------------------|-----------------|
|    | PHASE ZERO (Using existing building fund)       |                 |
| 1  | Jungle Gym Refurbishment/Relocation             | 130,000         |
|    | PHASE ONE (Funds to be raised)                  |                 |
| 1. | New Pastors Office (8 pax)                      | 120,000         |
| 2. | Counselling (3) & Meeting Rooms (2)             | 100,000         |
| 3. | New Lecture Style Meeting Room (100pax)         | 180,000         |
| 4. | M&E                                             | 140,000         |
| 5. | Toilets Refurbishment                           | 150,000         |
| 6. | Contingencies                                   | 80,000          |
|    | Funds Needed for Phase One                      | 770,000         |
|    | PHASE TWO (Funds to be Raised)                  |                 |
| 1. | Globe Café Retrofit                             | 80,000          |
| 2. | AV Station Extension                            | 30,000          |
| 3. | Main Hall Extension (Creche, Store, Sittingetc) | 340,000         |
| 4. | Basket Ball Court Rectification                 | 20,000          |
|    | Contingencies                                   | 30,000          |
|    | Funds Needed for Phase Two                      | 500,000         |
|    | Basic Infrastructure (From Reserve)             |                 |
| 1. | Power Upgrade                                   | (TNB to advise) |
| 2. | Disabled Lift                                   | 200,000         |

#### Phase 1. RM 770,000

- Pastors Office
- 2. Counselling rooms
- 3. Lecture style room replacement for Globe
- 4. Meeting room