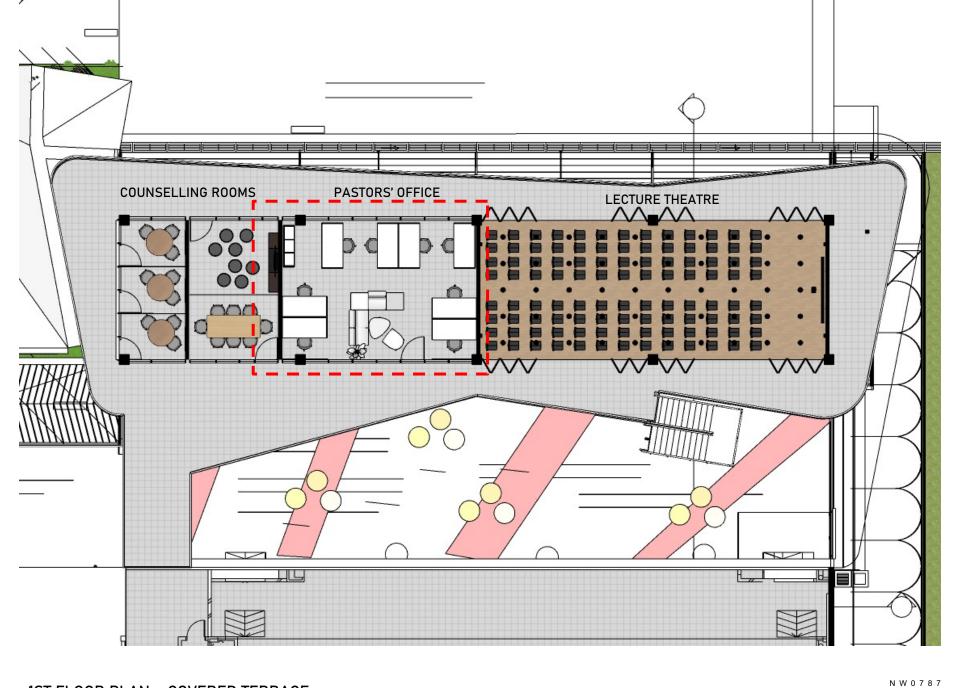

## Phase 1.

- 1. Pastors Office
- 2. Counselling rooms
- 3. Meeting room
- 4. Lecture style room replacement for Globe

Artist Impression of office space

Artist Impression of office space

Artist Impression of Meeting & Counselling Rooms

## Ministry Work Space

- Pastor Office
- Counselling/General Purpose meeting Rooms
- New lecture style classroom/ meeting room

#### **Facilities Expansion**

- Pastors Office
- 2. Counselling rooms
- 3. Meeting rooms
- 4. AV station extension and upgrade
- 5. Creche
- 6. Storage
- 7. Basketball court rectification (Ponding)