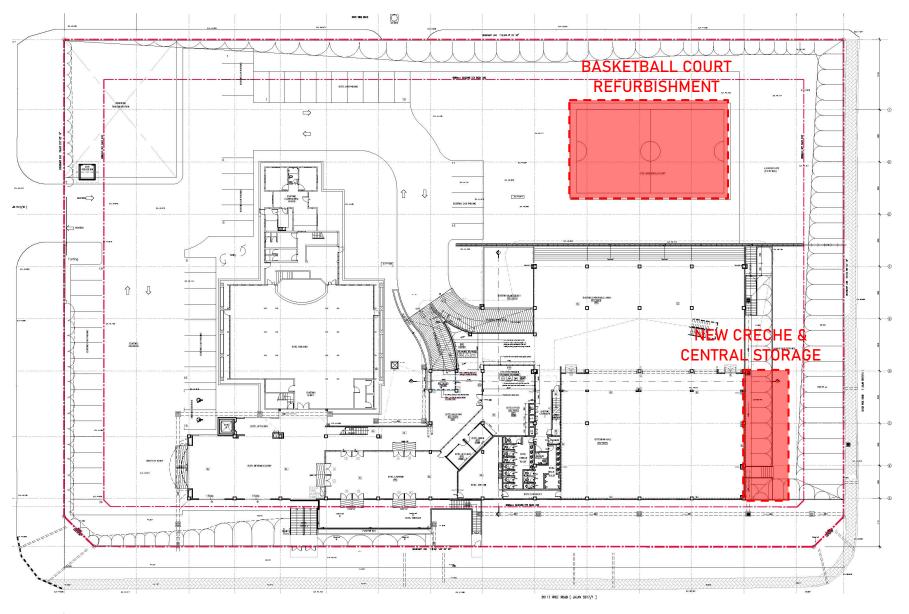

### Phase 2.

- 1. Creche
- 2. Central storage spaces
- 3. Basketball court refurb
- 4. Globe Café Enhancements