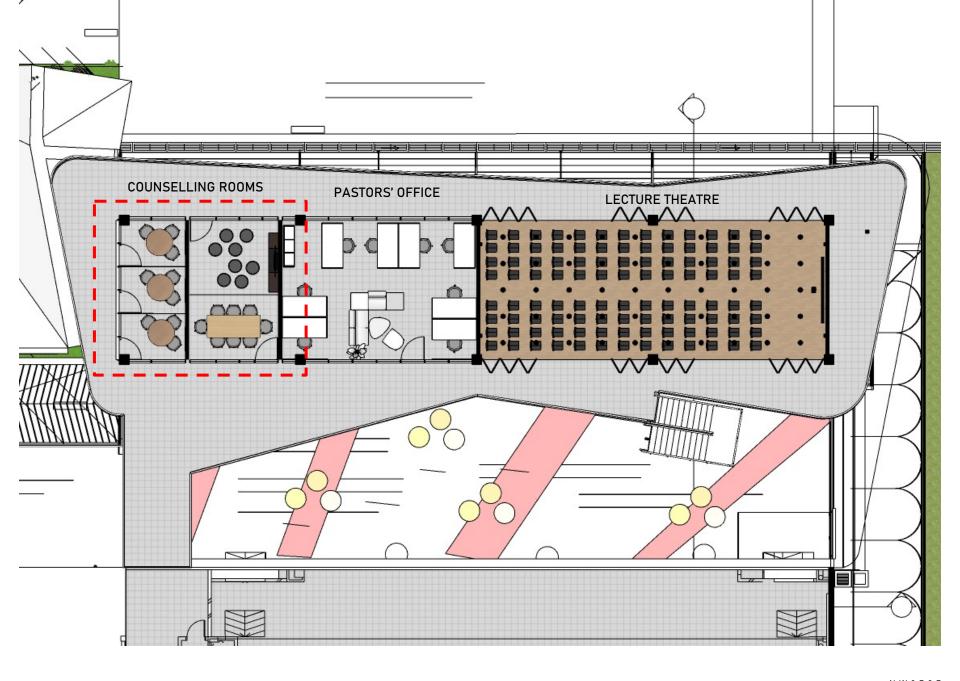

#### **Facilities Expansion**

- Pastors Office
- 2. Counselling rooms
- 3. Meeting rooms
- 4. AV station extension and upgrade
- 5. Creche
- 6. Storage
- 7. Basketball court rectification (Ponding)

## Ministry Work Space

- Pastor Office
- Counselling/General Purpose meeting Rooms
- New lecture style classroom/ meeting room

#### Phase 1. RM 770,000

- Pastors Office
- 2. Counselling rooms
- 3. Lecture style room replacement for Globe
- 4. Meeting room

## Phase 1.

- 1. Pastors Office
- 2. Counselling rooms
- 3. Meeting room
- 4. Lecture style room replacement for Globe

Artist Impression of office space

Artist Impression of office space

Artist Impression of Meeting & Counselling Rooms