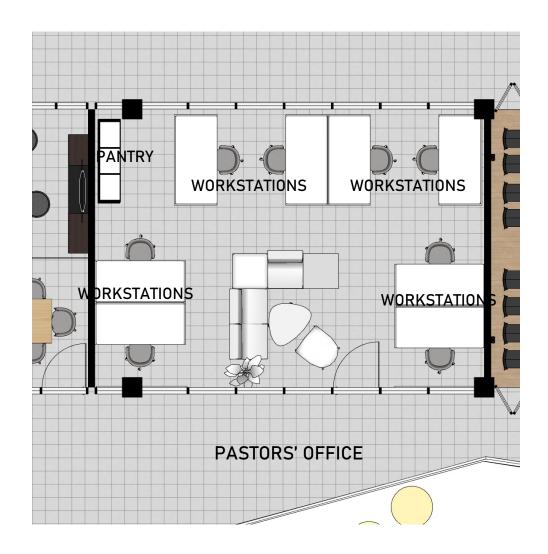

## Phase 1.

- 1. Pastors Office
- 2. Counselling rooms
- 3. Meeting room
- 4. Lecture style room replacement for Globe

Artist Impression of office space

Artist Impression of office space

Artist Impression of Meeting & Counselling Rooms

## Ministry Work Space

- Pastor Office
- Counselling/General Purpose meeting Rooms
- New lecture style classroom/ meeting room