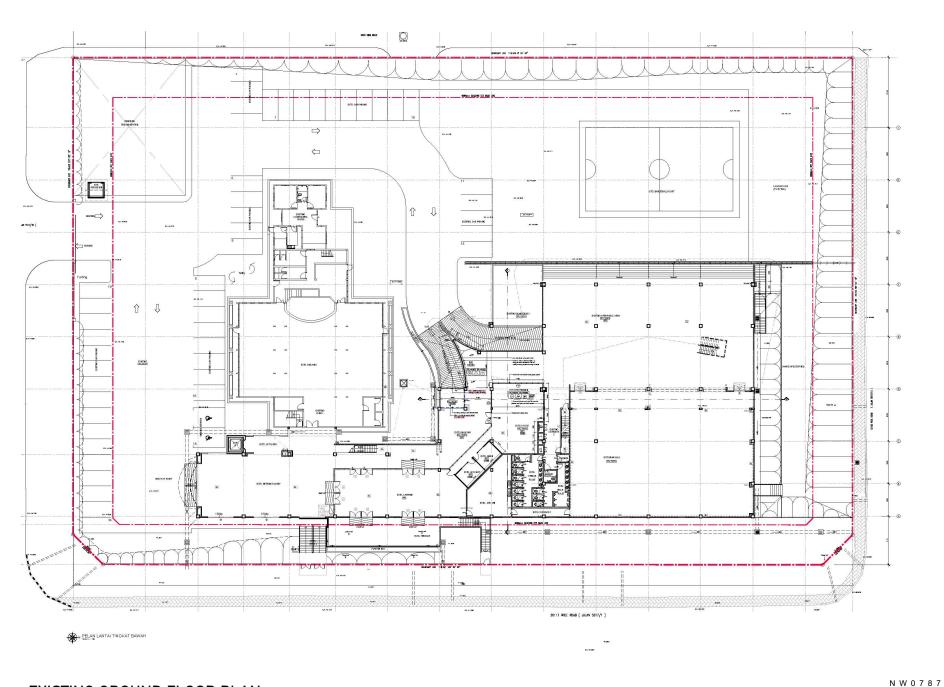

## Phase 0.

- 1. Donated Furniture for Globe
- 2. Relocating Jungle Gym

**EXISTING GROUND FLOOR PLAN** 

Globe Café - New donated furniture