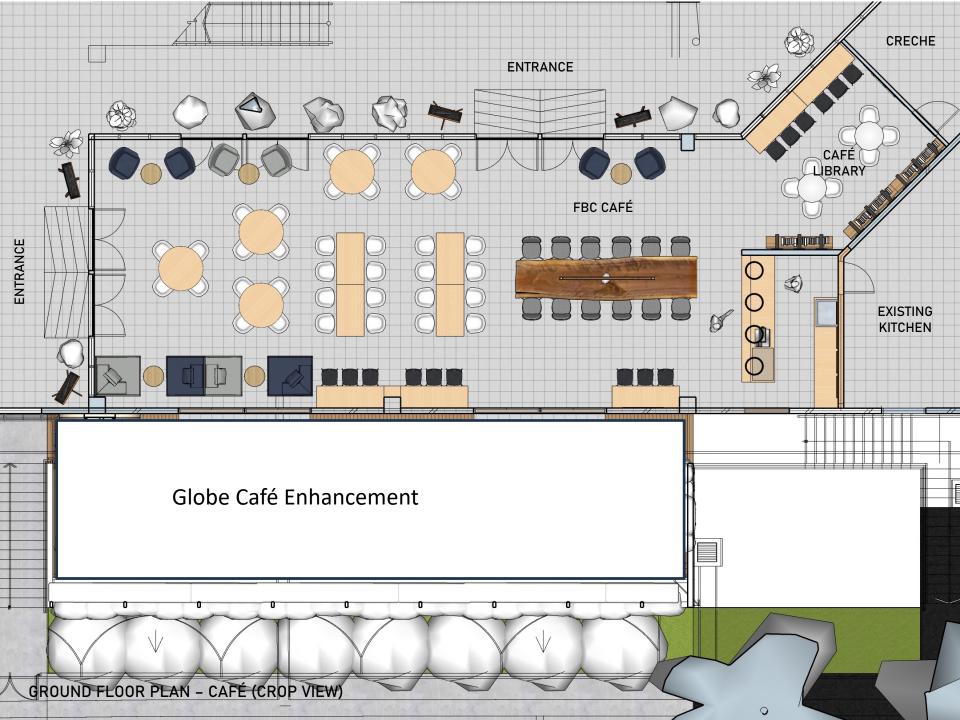

### Phase 2.

- 1. Creche
- 2. Central storage spaces
- 3. Basketball court refurb
- 4. Globe Café Enhancements