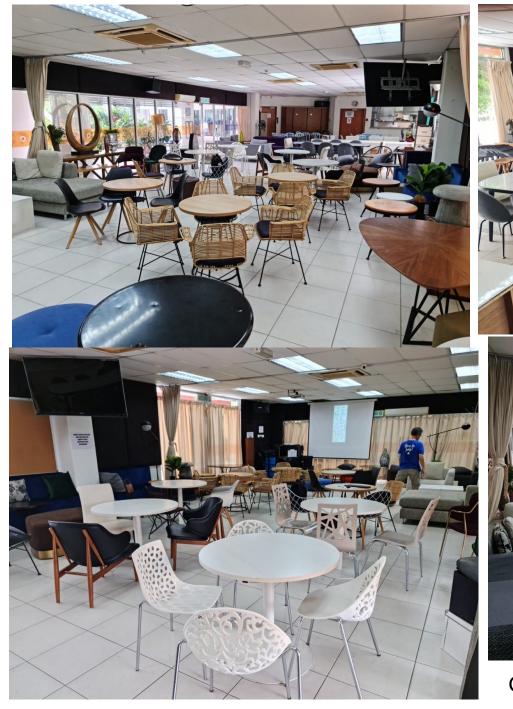

#### Phase 0. RM 130,000

- 1. Relocating Jungle Gym
- Donated Furniture for Globe Cafe

## Phase 0.

- 1. Donated Furniture for Globe
- 2. Relocating Jungle Gym

**EXISTING GROUND FLOOR PLAN** 

Globe Café - New donated furniture