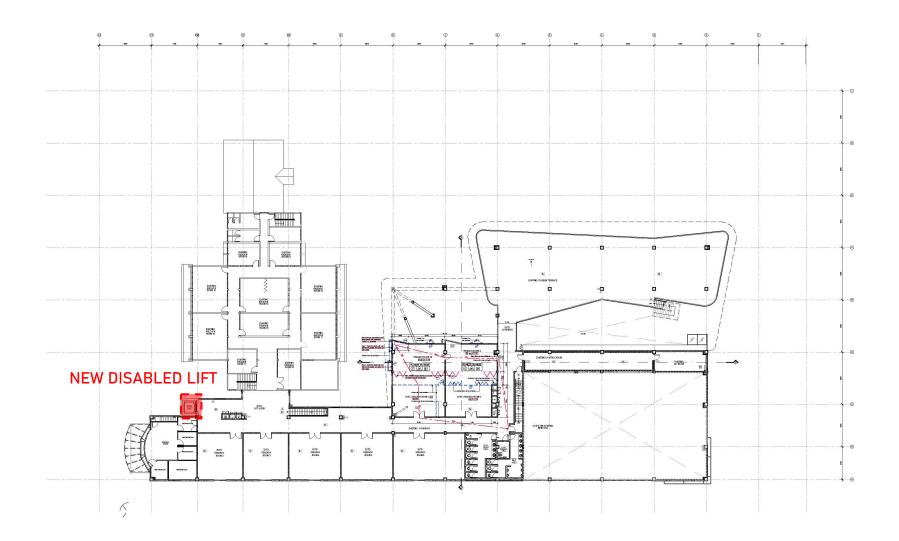

#### Parallel activities. RM 200 000 + (TNB to advise on power upgrade)

- 1. Power upgrade
- 2. Disabled lift

## Parallel activities.

- 1. Power upgrade
- 2. Disabled lift