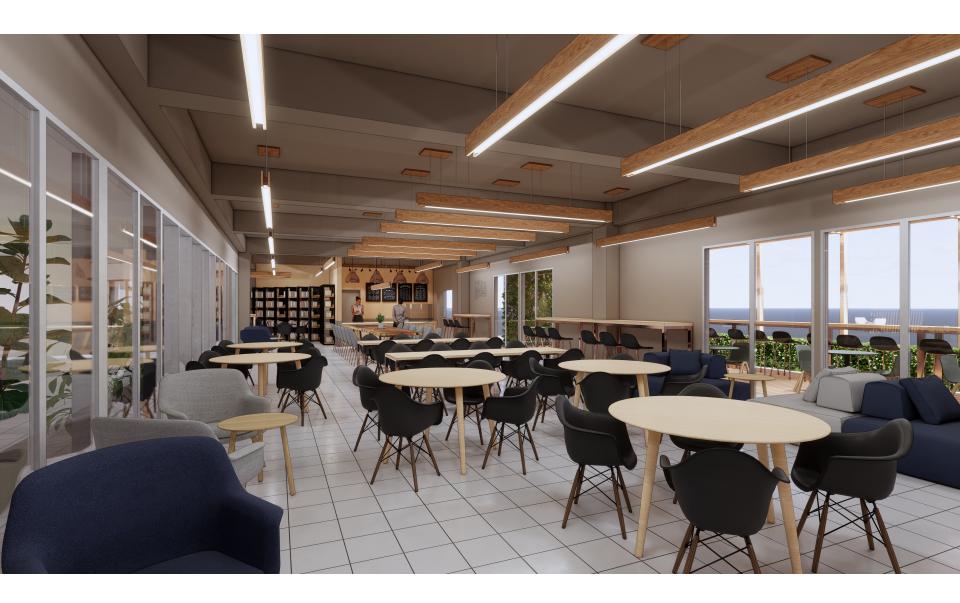

### Community Space:

- The Globe Cafe Retrofit
- Jungle gym relocation
- Library adjunct (Reading Corner)
- Internal Cafe Operation

### Phase 2.

- 1. Creche
- 2. Central storage spaces
- 3. Basketball court refurb
- 4. Globe Café Enhancements