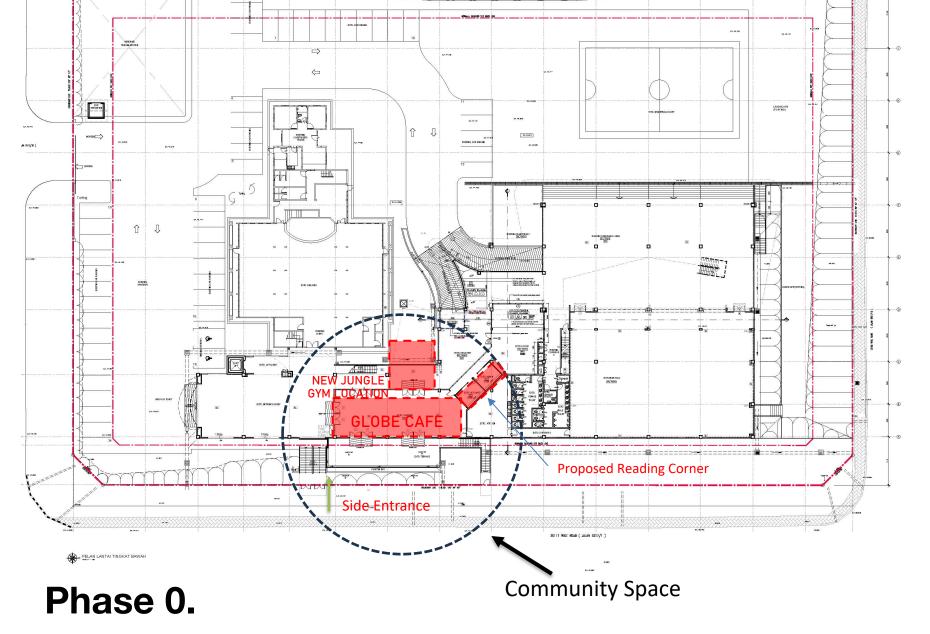

### Community Space:

- The Globe Cafe Retrofit
- Jungle gym relocation
- Library adjunct (Reading Corner)
- Internal Cafe Operation

#### Phase 0. RM 130,000

- 1. Relocating Jungle Gym
- Donated Furniture for Globe Cafe

## Phase 0.

- 1. Donated Furniture for Globe
- 2. Relocating Jungle Gym

**EXISTING GROUND FLOOR PLAN** 

Globe Café - New donated furniture