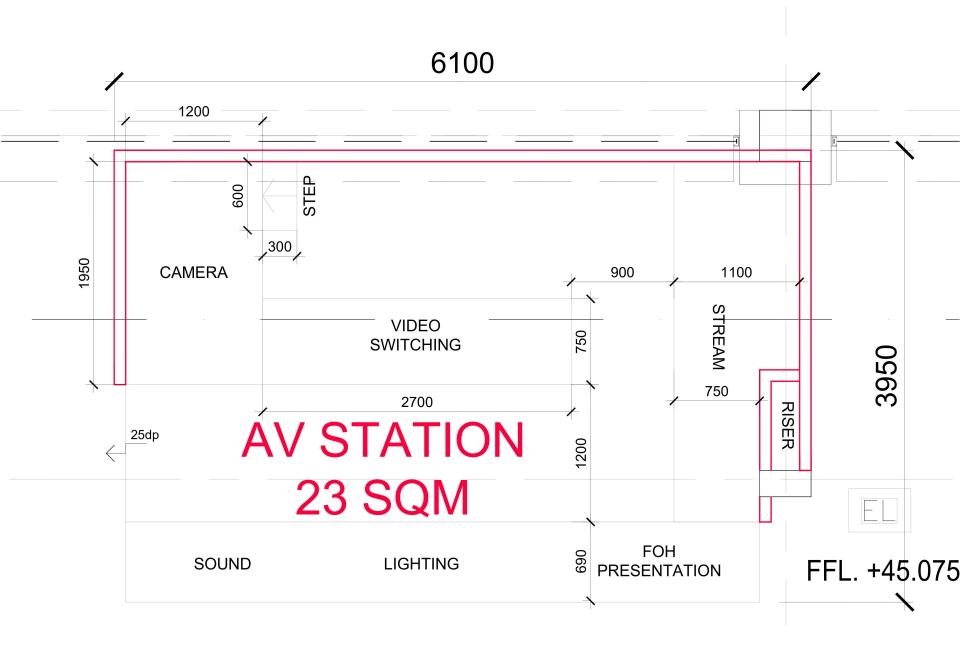

Crèche Extension
- 3. Basketball court refurbishment
- 4. Globe Café Refit and Retrofit (Shifted from Phase One)





## Phase 0.

- 1. Donated Furniture for Globe
- 2. Relocating Jungle Gym



**EXISTING GROUND FLOOR PLAN** 













Globe Café - New donated furniture



## Phase 1.

- 1. Pastors Office
- 2. Counselling rooms
- 3. Meeting room
- 4. Lecture style room replacement for Globe







Artist Impression of office space





Artist Impression of office space









Artist Impression of Meeting & Counselling Rooms





Artist Impression of Meeting & Counselling Rooms









Artist Impression of Lecture Style Classroom



### Phase 2.

- 1. Creche
- 2. Central storage spaces
- 3. Basketball court refurb
- 4. Globe Café Enhancements

### AV station extension and upgrade



















## Parallel activities.

- 1. Power upgrade
- 2. Disabled lift







# **THANK YOU**