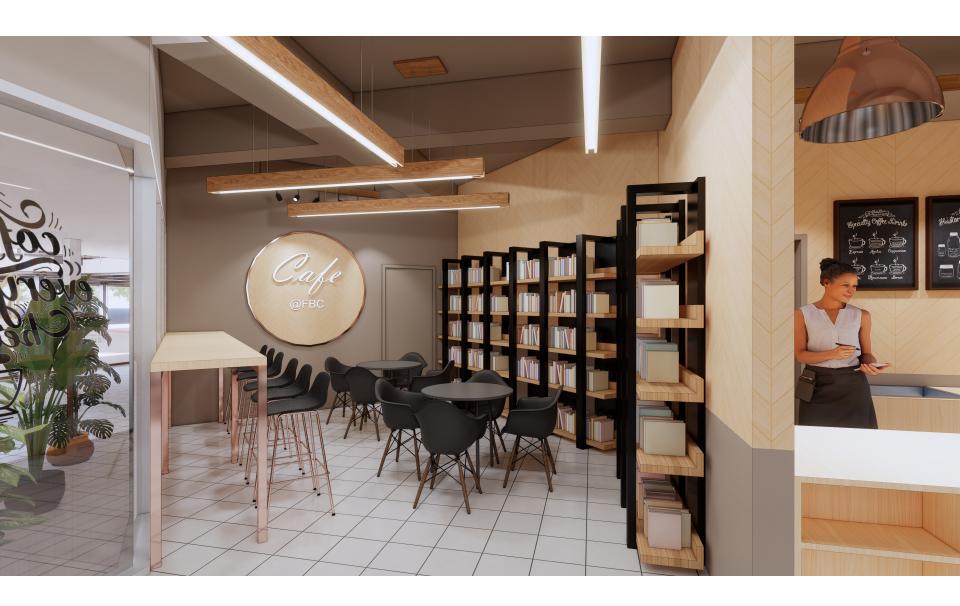

### Community Space:

- The Globe Cafe Retrofit
- Jungle gym relocation
- Library adjunct (Reading Corner)
- Internal Cafe Operation

### Phase 2.

- 1. Creche
- 2. Central storage spaces
- 3. Basketball court refurb
- 4. Globe Café Enhancements