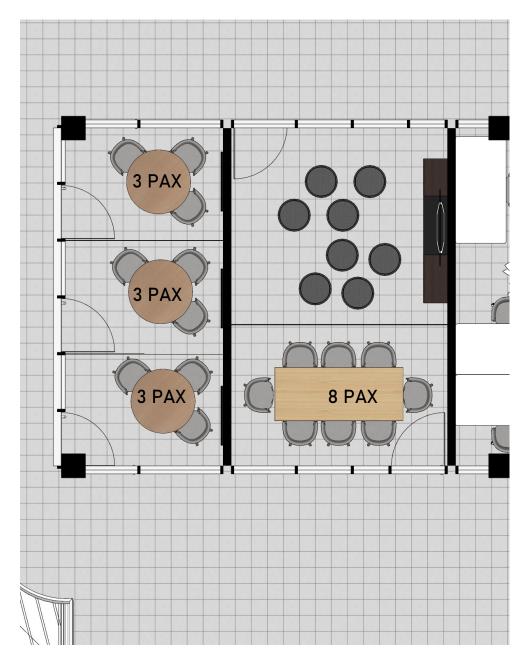

#### Phase 1. RM 770,000

- Pastors Office
- 2. Counselling rooms
- 3. Lecture style room replacement for Globe
- 4. Meeting room

## Phase 1.

- 1. Pastors Office
- 2. Counselling rooms
- 3. Meeting room
- 4. Lecture style room replacement for Globe

Artist Impression of office space

Artist Impression of office space

Artist Impression of Meeting & Counselling Rooms

Artist Impression of Meeting & Counselling Rooms

Artist Impression of Lecture Style Classroom