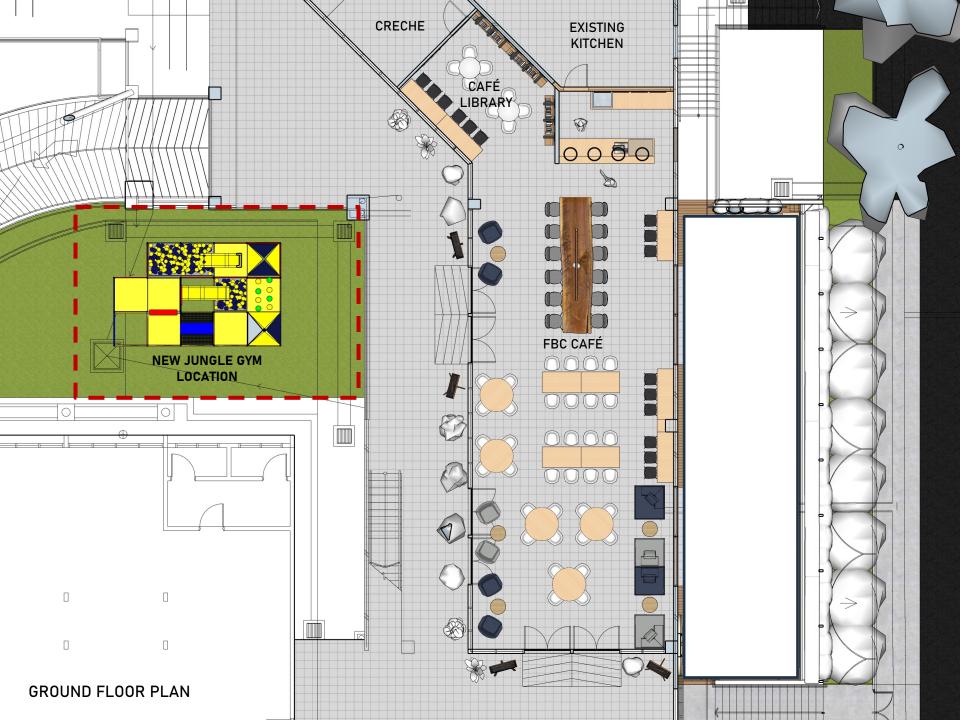

#### Phase 0. RM 130,000

- 1. Relocating Jungle Gym
- Donated Furniture for Globe Cafe

## Phase 0.

- 1. Donated Furniture for Globe
- 2. Relocating Jungle Gym

**EXISTING GROUND FLOOR PLAN** 

Globe Café - New donated furniture