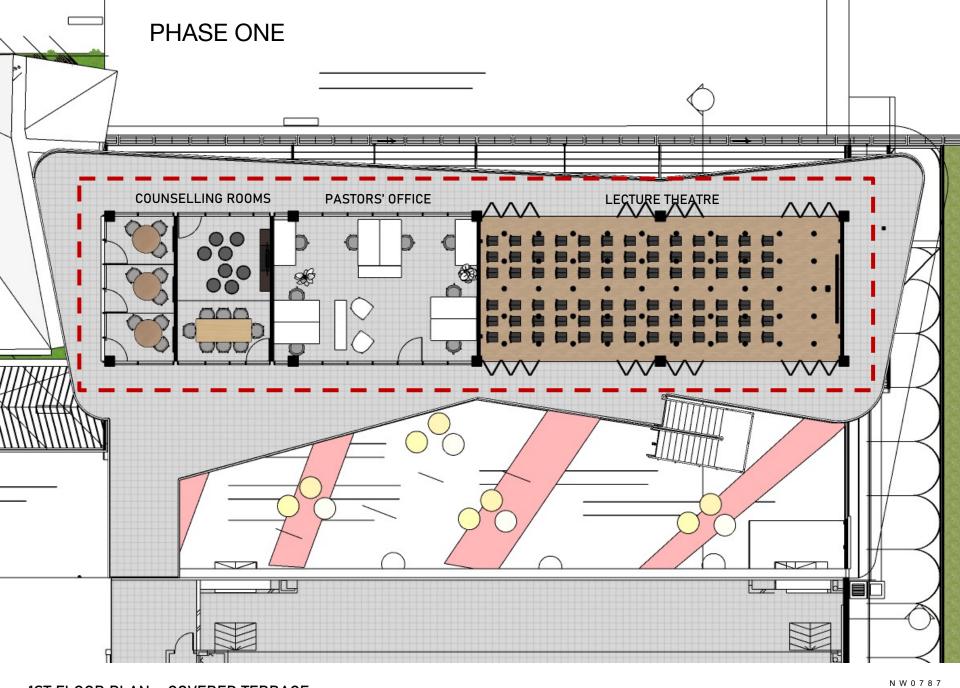

## Ministry Work Space

- Pastor Office
- Counselling/General Purpose meeting Rooms
- New lecture style classroom/ meeting room

#### Phase 1. RM 770,000

- Pastors Office
- 2. Counselling rooms
- 3. Lecture style room replacement for Globe
- 4. Meeting room

## Phase 1.

- 1. Pastors Office
- 2. Counselling rooms
- 3. Meeting room
- 4. Lecture style room replacement for Globe

Artist Impression of office space

Artist Impression of office space

Artist Impression of Meeting & Counselling Rooms