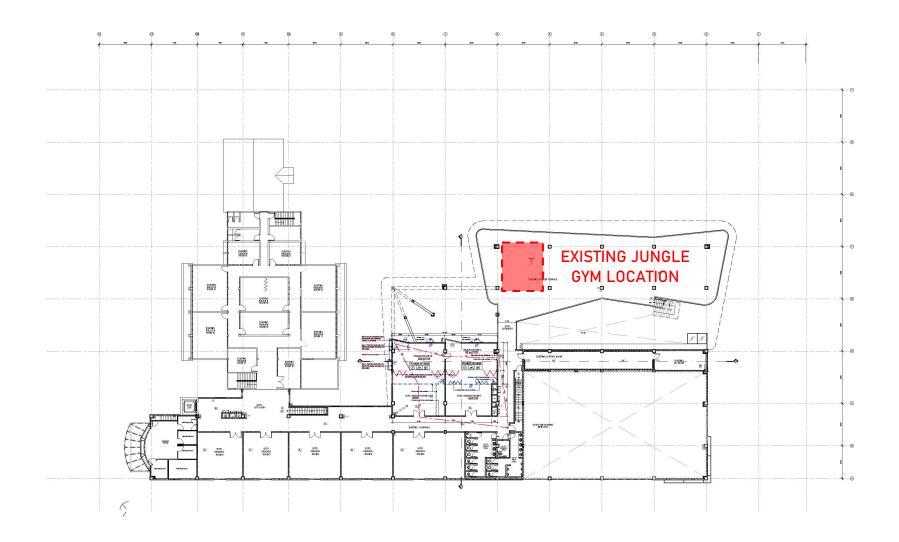

#### Phase 0. RM 130,000

- 1. Relocating Jungle Gym
- Donated Furniture for Globe Cafe

## Phase 0.

- 1. Donated Furniture for Globe
- 2. Relocating Jungle Gym

**EXISTING GROUND FLOOR PLAN** 

Globe Café - New donated furniture