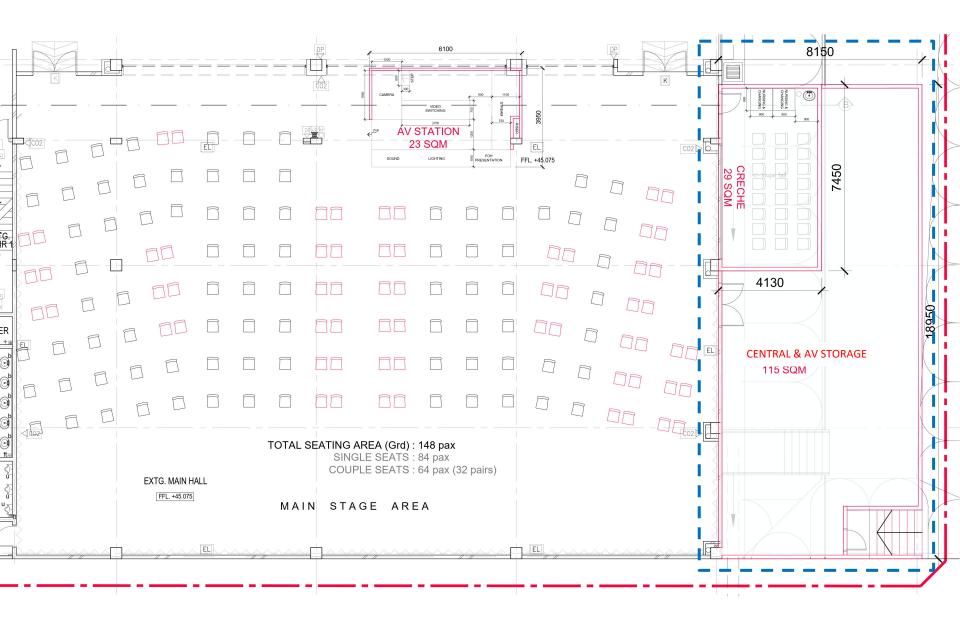

### Phase 2.

- 1. Creche
- 2. Central storage spaces
- 3. Basketball court refurb
- 4. Globe Café Enhancements

### AV station extension and upgrade